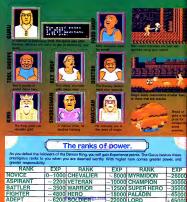

# Game Play Counselor Profiles

### Greg Lowder

Became Game Counselor May 1, Hobbies Skim, Softbell, Arcedes and Ehim Highest Game Scorp 1943. Favorite NES Garren Mega Man II

# 1.626.400

Steve White Became Game Counselor May 16.

Hobbies: Water Skiing, Hikina, Flying and Video Games fighest Game Score Zanac, avorite NES Game Dollar

# Tom McConville

Became Game Counselor: May 1988 Hobbers: Mathematics 400 Cartooning Hisbert Game Scorer Gradius 9,000,000 Envorte NES Game: Gradius

Became Game Counselor August 25 1988 Hobbies: Camping, Rending, and Adventure Games Highest Game Score: Wizards & Invarite NES Game, Meas Man